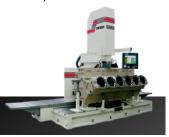

# ROTTLER EM1100

SIMPLE. VERSATILE. CUTTING EDGE.

- Faster Production Time 200% more spindle horsepower
- Heavier Cuts & Faster Feed Rates 500% more torque
- CNC operation at your fingertips, at the machine
- All new software simple to learn and operate versatile

End users have come to know that when a block is machined on a Rottler EM100, it's done right.