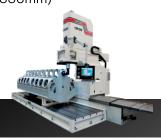

# EXPAND YOUR CAPABILITIES

## THE EM100 IS MORE THAN AN ENGINE BLOCK MACHINING CENTER.

Rottler has packaged the EM100 with vertical lathe machining capabilities. This new advancement opens up a world of possibilities - **four machines in one** - Boring, Surfacing, Line Boring and Multi-Purpose.