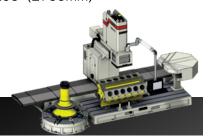

#### **TARGET INDUSTRY:**

Mid range diesels up to CAT 3508, MTU 16V2000, Cummins QST30

Horizontal travel: 80" (2000mm)