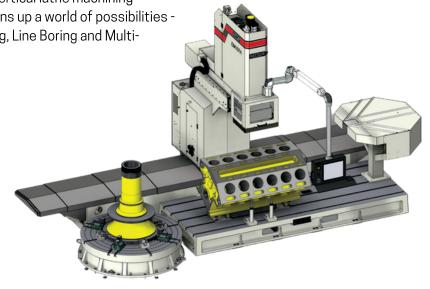

# EXPAND YOUR CAPABILITIES

## THE EM100 IS MORE THAN AN ENGINE BLOCK MACHINING CENTER.

Rottler has packaged the EM100 with vertical lathe machining capabilities. This new advancement opens up a world of possibilities - **four machines in one** - Boring, Surfacing, Line Boring and Multi-Purpose.