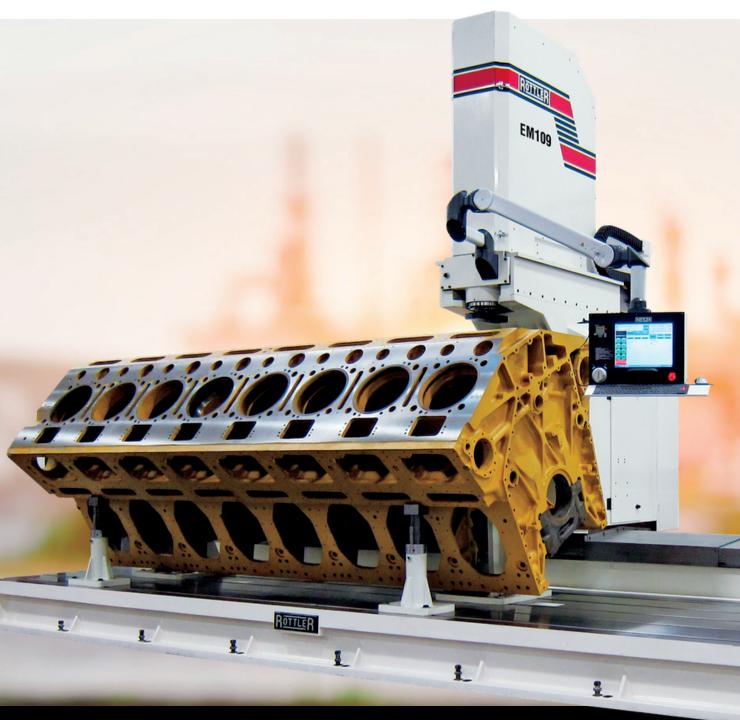

# EM109

#### TARGET INDUSTRY:

Very Large HHP diesels ie: CAT 3616, EMD 710 20 cylinder, Waukesha ATV, Cummins QSK95

Horizontal travel: 248" (6300mm)