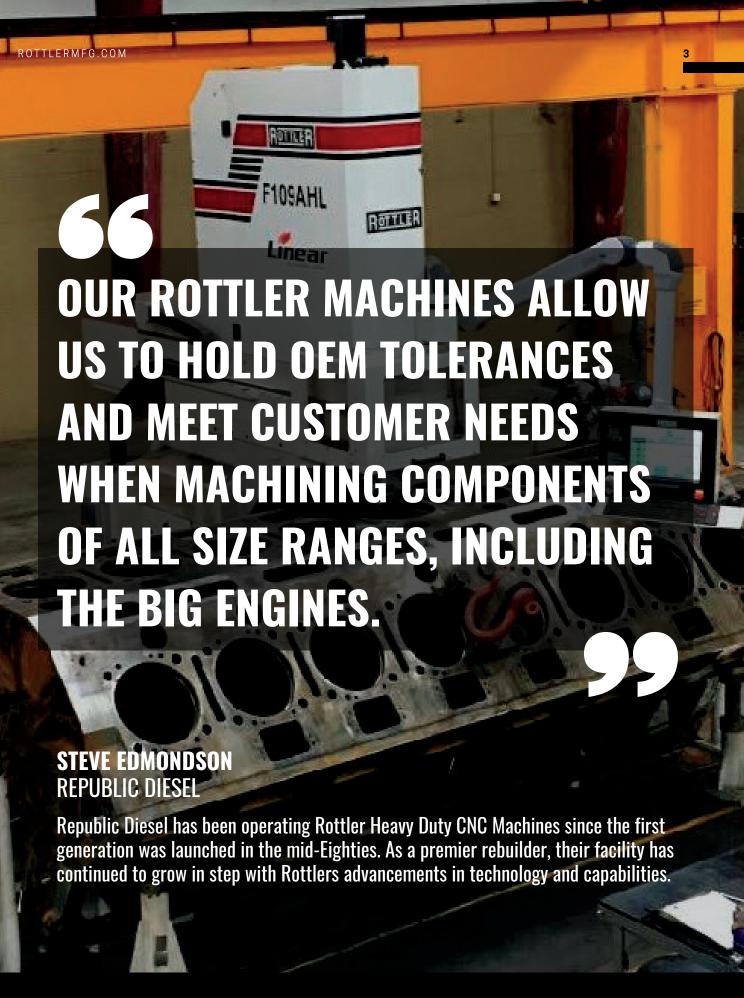

End users have come to know that when a block is machined on a Rottler EM100, it's done right.

### THERE IS NO MACHINE BUILT LIKE A ROTTLER

No other work center can open as many doors for new work - a true multi-purpose machining center. All over the world, Rottler EM100 machine owners are benefiting from built-in versatility, diverse range of tooling, ease of operation Rottler provides.