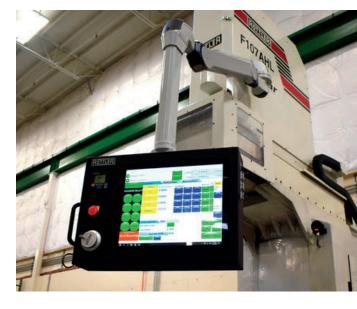

# ROTTLER EM1100

SIMPLE. VERSATILE. CUTTING EDGE.

- Faster Production Time 200% more spindle horsepower
- Heavier Cuts & Faster Feed Rates 500% more torque
- CNC operation at your fingertips, at the machine
- All new software simple to learn and operate versatile