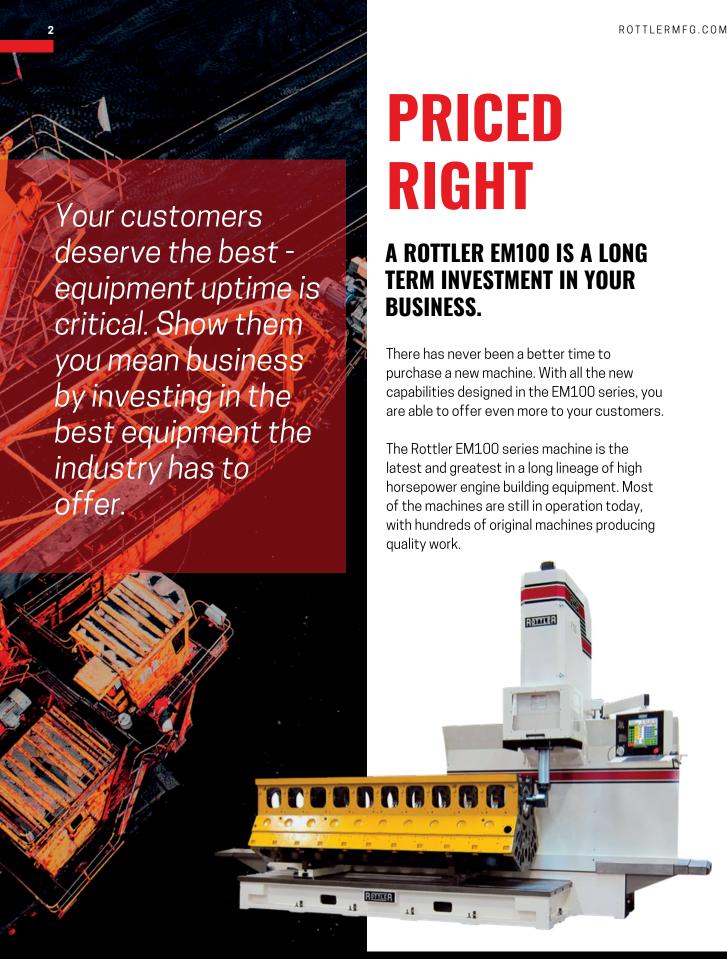

# ROTTLER EM1100

SIMPLE. VERSATILE. CUTTING EDGE.

- Faster Production Time 200% more spindle horsepower
- Heavier Cuts & Faster Feed Rates 500% more torque
- CNC operation at your fingertips, at the machine
- All new software simple to learn and operate versatile

End users have come to know that when a block is machined on a Rottler EM100, it's done right.